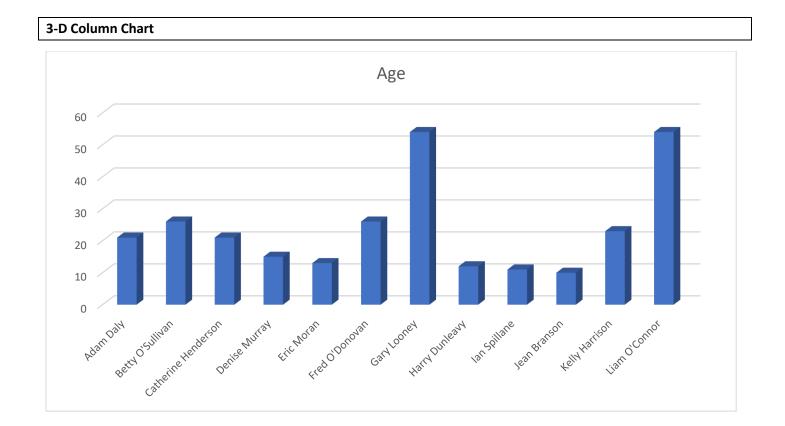

## 9 HLOOKUP Exercise

Create a new Excel file and complete the exercise with instructions below.

|    | А                                                                                                                    | В                                                                                                                                       | С        | D        | E                      | F | G | Н | I. | J   | К |
|----|----------------------------------------------------------------------------------------------------------------------|-----------------------------------------------------------------------------------------------------------------------------------------|----------|----------|------------------------|---|---|---|----|-----|---|
| 1  | Discount Category                                                                                                    | Minor                                                                                                                                   | Senior   |          |                        |   |   |   |    |     |   |
| 2  | Discount Amount                                                                                                      | 25                                                                                                                                      | 35       |          |                        |   |   |   |    |     |   |
| 3  |                                                                                                                      |                                                                                                                                         |          |          |                        |   |   |   |    |     |   |
| 4  | Name                                                                                                                 | DOB                                                                                                                                     | Age      | Category | <b>Discount Factor</b> |   |   |   |    |     |   |
| 5  | Adam Daly                                                                                                            | 20/03/2000                                                                                                                              | 21       | Senior   |                        |   |   |   |    |     |   |
| 6  | Betty O'Sullivan                                                                                                     | 06/02/1995                                                                                                                              | 26       | Senior   |                        |   |   |   |    |     |   |
| 7  | Catherine Henderson                                                                                                  | 20/03/2000                                                                                                                              | 21       | Senior   |                        |   |   |   |    |     |   |
| 8  | Denise Murray                                                                                                        | 05/07/2006                                                                                                                              | 15       | Minor    |                        |   |   |   |    |     |   |
| 9  | Eric Moran                                                                                                           | 03/03/2008                                                                                                                              | 13       | Minor    |                        |   |   |   |    |     |   |
| 10 | Fred O'Donovan                                                                                                       | 10/11/1995                                                                                                                              | 26       | Senior   |                        |   |   |   |    |     |   |
| 11 | Gary Looney                                                                                                          | 04/11/1967                                                                                                                              | 54       | Senior   |                        |   |   |   |    |     |   |
| 12 | Harry Dunleavy                                                                                                       | 02/07/2009                                                                                                                              | 12       | Minor    |                        |   |   |   |    |     |   |
| 13 | Ian Spillane                                                                                                         | 10/04/2010                                                                                                                              | 11       | Minor    |                        |   |   |   |    |     |   |
| 14 | Jean Branson                                                                                                         | 02/04/2011                                                                                                                              | 10       | Minor    |                        |   |   |   |    |     |   |
| 15 | Kelly Harrison                                                                                                       | 06/08/1998                                                                                                                              | 23       | Senior   |                        |   |   |   |    |     |   |
| 16 | Liam O'Connor                                                                                                        | 03/12/1967                                                                                                                              | 54       | Senior   |                        |   |   |   |    |     |   |
| 17 |                                                                                                                      |                                                                                                                                         |          |          |                        |   |   |   |    |     |   |
| 18 | 1 Create a worksheet n                                                                                               | 1 Create a worksheet named Raw and input the data as shown.                                                                             |          |          |                        |   |   |   |    |     |   |
| 19 | 2 Input the necessary f                                                                                              | 2 Input the necessary formula in the Age column to calculate how many years old the person is.                                          |          |          |                        |   |   |   |    |     |   |
| 20 | 3 Input a formula in the                                                                                             | 3 Input a formula in the Category column which tests if the Age is under 20, if so then Minor Is returned otherwise Senior is returned. |          |          |                        |   |   |   |    |     |   |
| 21 | 4 Use the HLOOKUP function to check the Category and look up the discount table to see what discount amount applies. |                                                                                                                                         |          |          |                        |   |   |   |    |     |   |
| 22 | 5 Select the names in the Name column and corresponding Ages in the Age column and create a 3-D Column chart.        |                                                                                                                                         |          |          |                        |   |   |   |    |     |   |
| 23 | 6 Create a new worksheet named Chart, cut and paste the column chart into the new worksheet.                         |                                                                                                                                         |          |          |                        |   |   |   |    |     |   |
| 24 | 7 Save this file into your Spreadsheet Methods folder named 9 HLOOKUP                                                |                                                                                                                                         |          |          |                        |   |   |   |    |     |   |
| 25 |                                                                                                                      |                                                                                                                                         |          |          |                        |   |   |   |    |     |   |
|    | Raw For                                                                                                              | rmula 🔶 Colu                                                                                                                            | mn Chart | +        |                        |   |   |   |    | : 4 |   |