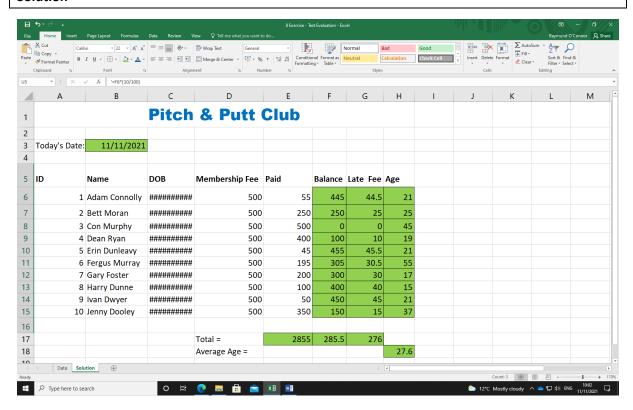

## 8 Exercise - Test Evaluation

|    | Α                                                                              | В                  | С                                       | D              | Е    | F       | G        | Н   | 1 |
|----|--------------------------------------------------------------------------------|--------------------|-----------------------------------------|----------------|------|---------|----------|-----|---|
| 1  | Pitch & Putt Club                                                              |                    |                                         |                |      |         |          |     |   |
| 2  |                                                                                |                    |                                         |                |      |         |          |     |   |
| 3  | Today's Date:                                                                  |                    |                                         |                |      |         |          |     |   |
| 4  |                                                                                |                    |                                         |                |      |         |          |     |   |
| 5  | ID                                                                             | Name               | DOB                                     | Membership Fee | Paid | Balance | Late Fee | Age |   |
| 6  | 1                                                                              | Adam Connolly      | ###########                             | 500            | 55   |         |          |     |   |
| 7  | 2                                                                              | Bett Moran         | ####################################### | 500            | 250  |         |          |     |   |
| 8  | 3                                                                              | Con Murphy         | ##########                              | 500            | 500  |         |          |     |   |
| 9  | 4                                                                              | Dean Ryan          | ##########                              | 500            | 400  |         |          |     |   |
| 10 | 5                                                                              | Erin Dunleavy      | ##########                              | 500            | 45   |         |          |     |   |
| 11 | 6                                                                              | Fergus Murray      | ##########                              | 500            | 195  |         |          |     |   |
| 12 | 7                                                                              | Gary Foster        | ####################################### | 500            | 200  |         |          |     |   |
| 13 | 8                                                                              | Harry Dunne        | ####################################### | 500            | 100  |         |          |     |   |
| 14 | 9                                                                              | Ivan Dwyer         | ####################################### | 500            | 50   |         |          |     |   |
| 15 | 10                                                                             | Jenny Dooley       | ####################################### | 500            | 350  |         |          |     |   |
| 16 |                                                                                |                    |                                         |                |      |         |          |     |   |
| 17 |                                                                                |                    |                                         | Total =        |      |         |          |     |   |
| 18 |                                                                                |                    |                                         | Average Age =  |      |         |          |     |   |
| 19 |                                                                                |                    |                                         |                |      |         |          |     |   |
| 20 | 1 Set heading t                                                                | o Arial Black, Blu | red across A1:H1                        |                |      |         |          |     |   |
| 21 | 2 Input data and formula required in the green shaded cells.                   |                    |                                         |                |      |         |          |     |   |
|    | 3 Ensure the shading is set as shown and all borders are set for shaded cells. |                    |                                         |                |      |         |          |     |   |
| 23 | 4 Save with file                                                               | ename Pitch and    | Putt Club                               |                |      |         |          |     |   |

## Solution

## **Formula**

- =today()
- =F6\*(10/100)
- =DATEDIF(C6,\$B\$3,"Y")
- =AVERAGE(H6:H15)