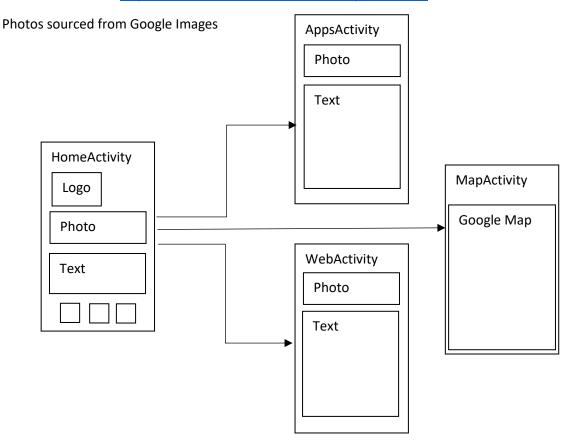

# Planning - Layout - Sketches

Icons sourced from <a href="https://material.io/resources/icons/?style=baseline">https://material.io/resources/icons/?style=baseline</a>